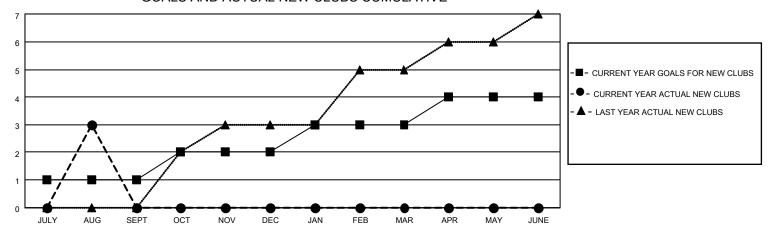

## District 307B2

| Clubs                 |               |           |               | Members               |                         |                         |                                                    |  |
|-----------------------|---------------|-----------|---------------|-----------------------|-------------------------|-------------------------|----------------------------------------------------|--|
| RESULTS FOR 2020-2021 |               |           |               | RESULTS FOR 2020-2021 |                         |                         |                                                    |  |
| QUARTER               | NEW CLUB GOAL | NEW CLUBS | DROPPED CLUBS | QUARTER MEM           | IBER GROWTH NET<br>GOAL | MEMBER GROWTH<br>ACTUAL | DROPPED<br>MEMBERS ACTUAL<br>(including transfers) |  |
| JULY/AUG/SEPT         | 1             | 3         | 0             | JULY/AUG/SEPT         | 25                      | 203                     | 57                                                 |  |
| OCT/NOV/DEC           | 1             | 0         | 0             | OCT/NOV/DEC           | 35                      | 0                       | 0                                                  |  |
| JAN/FEB/MAR           | 1             | 0         | 0             | JAN/FEB/MAR           | 35                      | 0                       | 0                                                  |  |
| APR/MAY/JUNE          | 1             | 0         | 0             | APR/MAY/JUNE          | 25                      | 0                       | 0                                                  |  |

### GOALS AND ACTUAL NEW CLUBS CUMULATIVE