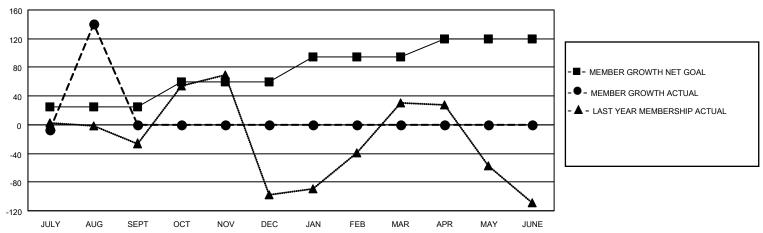

## District 307B2

| Clubs                 |               |           |               | Members               |                         |                         |                                                    |  |
|-----------------------|---------------|-----------|---------------|-----------------------|-------------------------|-------------------------|----------------------------------------------------|--|
| RESULTS FOR 2020-2021 |               |           |               | RESULTS FOR 2020-2021 |                         |                         |                                                    |  |
| QUARTER               | NEW CLUB GOAL | NEW CLUBS | DROPPED CLUBS | QUARTER MEM           | IBER GROWTH NET<br>GOAL | MEMBER GROWTH<br>ACTUAL | DROPPED<br>MEMBERS ACTUAL<br>(including transfers) |  |
| JULY/AUG/SEPT         | 1             | 3         | 0             | JULY/AUG/SEPT         | 25                      | 203                     | 57                                                 |  |
| OCT/NOV/DEC           | 1             | 0         | 0             | OCT/NOV/DEC           | 35                      | 0                       | 0                                                  |  |
| JAN/FEB/MAR           | 1             | 0         | 0             | JAN/FEB/MAR           | 35                      | 0                       | 0                                                  |  |
| APR/MAY/JUNE          | 1             | 0         | 0             | APR/MAY/JUNE          | 25                      | 0                       | 0                                                  |  |

### GOALS AND ACTUAL MEMBERS CUMULATIVE

| DROPPED CLUBS: 0          |    | 32 CLUBS OF 81 ADDED 1 OR MORE<br>NEW MEMBERS | GENDER DISTRIBUTION  MALE 1,209 (42.71%) |                |     |
|---------------------------|----|-----------------------------------------------|------------------------------------------|----------------|-----|
| DROPPED MEMBERS           |    |                                               | FEMALE                                   | 1,622 (57.29%) |     |
| DECEASED                  | 3  | CLICK HERE FOR CUMULATIVE                     | TOTAL FAMILY UNIT MEMBERS                |                | 512 |
| CLUB CANCELLED 0 OTHER 53 |    | MEMBERSHIP DATA                               | FAMILY MEMBERS PAYING HALF DUES          |                | 275 |
| TOTAL                     | 56 |                                               | 1000                                     |                |     |